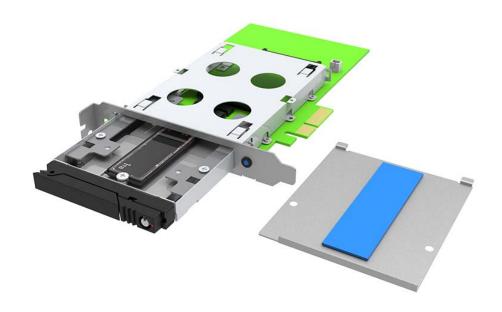

#### Easy-to-exchange M.2 NVMe to PCIe Card

PCO4-EZ ( M.2 NVMe PCIe Card ) provides PCIe Gen 3 interface and supports one M.2 NVMe SSD, with a hard disk tray with M.2 NVMe SSD converter, and has a sturdy aluminum case to protect your M.2 NVMe SSDs. Provides excellent cooling with included heatsinks and aluminum housing. PCO4-EZ ( M.2 NVMe PCIe Card ) makes it easier and more convenient to convert M.2 NVMe SSD to PCIe

#### **Features**

- 1. Support PCI Express 3.0 Interface
- 2. Support One M.2 NVMe SSD (2242/2260/2280)
- 3. Provide Heatsink for M.2 NVMe SSD
- 4. Plug & Play, No Driver Needed

NVMe SSD.