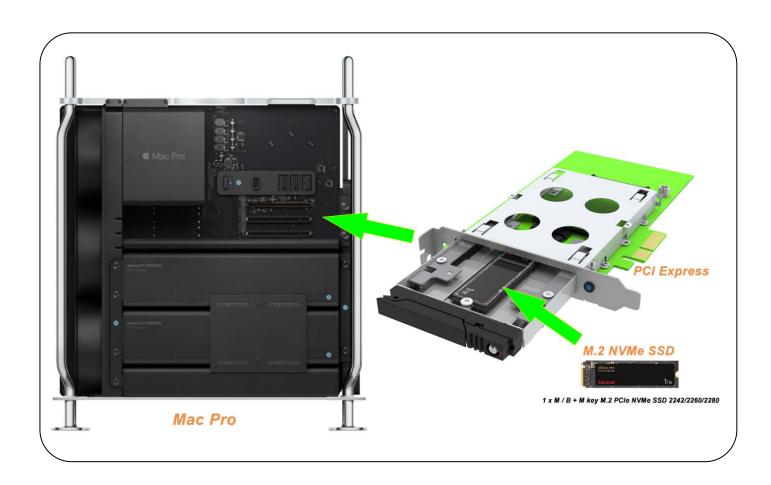

#### Easy-to-exchange M.2 NVMe to PCIe Card

PCO4-EZ ( M.2 NVMe PCIe Card ) provides PCIe Gen 3 interface and supports one M.2 NVMe SSD, with a hard disk tray with M.2 NVMe SSD converter, and has a sturdy aluminum case to protect your M.2 NVMe SSDs. Provides excellent cooling with included heatsinks and aluminum housing. PCO4-EZ ( M.2 NVMe PCIe Card ) makes it easier and more convenient to convert M.2 NVMe SSD to PCIe

#### **Features**

- 1. Support PCI Express 3.0 Interface
- 2. Support One M.2 NVMe SSD (2242/2260/2280)
- 3. Provide Heatsink for M.2 NVMe SSD
- 4. Plug & Play, No Driver Needed

NVMe SSD.